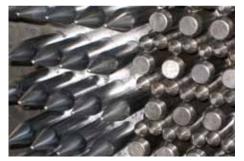

| TUBE      |                           |
|-----------|---------------------------|
| Pitch     | 15.875mm (staggered)      |
| Size      | 18 x 3mm                  |
| Thickness | 0.45mm                    |
| Material  | Red Brass (Solder Coated) |