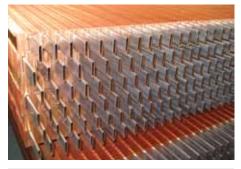

| FIN       |                                 |  |
|-----------|---------------------------------|--|
| Thickness | 0.07mm                          |  |
| Material  | Copper                          |  |
| FPI Range | 9 & 10                          |  |
| Finish    | Flat fin optional solder coated |  |