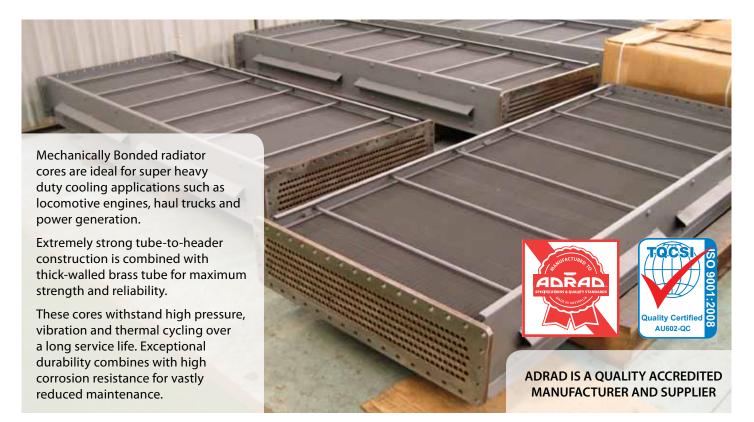

## 

Now available from ADRAD
Beverley manufacturing plant!

Contact us to discuss products made to your custom requirements.

|        | Min   | Max    |
|--------|-------|--------|
| Height | 700mm | 2100mm |
| Width  | 500mm | 2000mm |

Any size header plate available in Mild Steel 16mm. Test Pressure 90 PSI

| ROWS | CORE THICKNESS (mm) |
|------|---------------------|
| 4    | 91.95               |
| 5    | 114.81              |
| 6    | 137.70              |
| 7    | 160.53              |
| 8    | 183.39              |