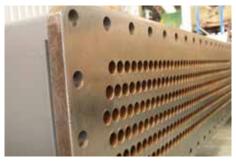

Any size header plate available in Mild Steel 16mm. Test Pressure 90 PSI

| ROWS | CORE THICKNESS (mm) |
|------|---------------------|
| 4    | 91.95               |
| 5    | 114.81              |
| 6    | 137.70              |
| 7    | 160.53              |
| 8    | 183.39              |